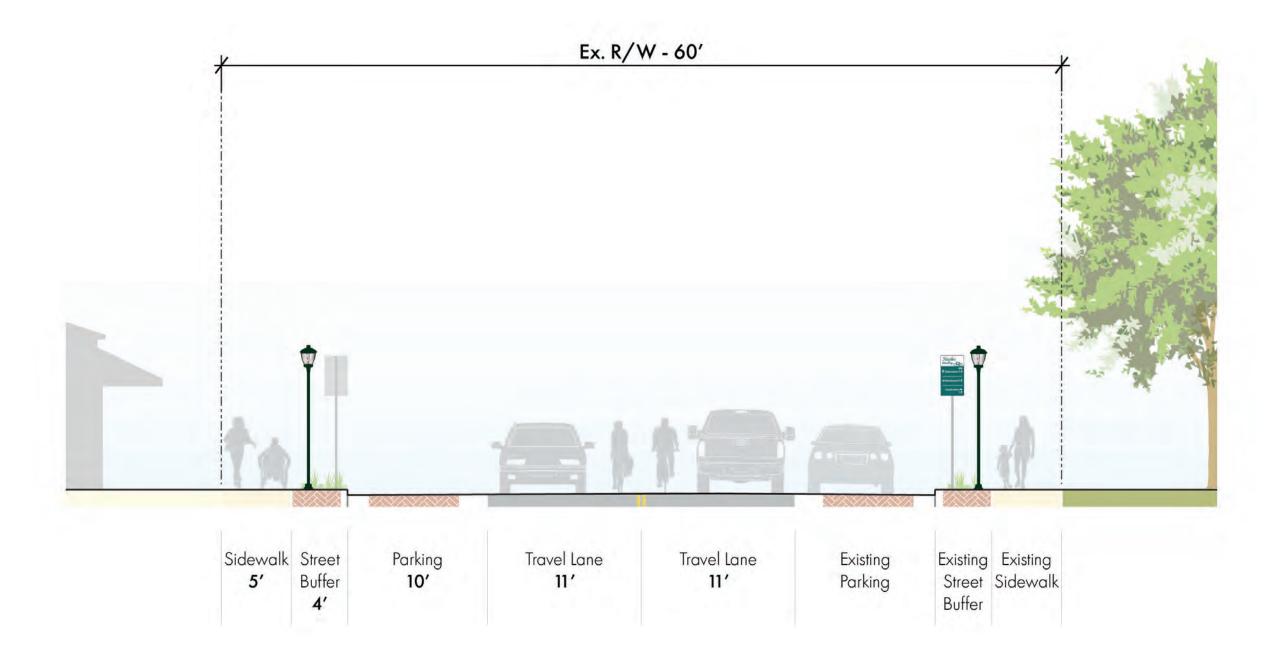

#### Alternative B1 - Neighborhood Bikeway / Shared Travel Lanes Naples, FL Streetscape | 10th Street North | Typical Sections

Plant Palette

CS - Conocarpus erectus 'sericeus' (Silver Button-JH - Jetropha hestata (Jetropha)

CI - Chyrsobalanus icaco (Red Tip Cocoplum)
GM -Duranta repens 'GM' (Gold Mound)

Groundcover / Grasses PH - Tradescantia pallida (Purple Heart) TA - Trachelospermum asiaticum (Jasmine)