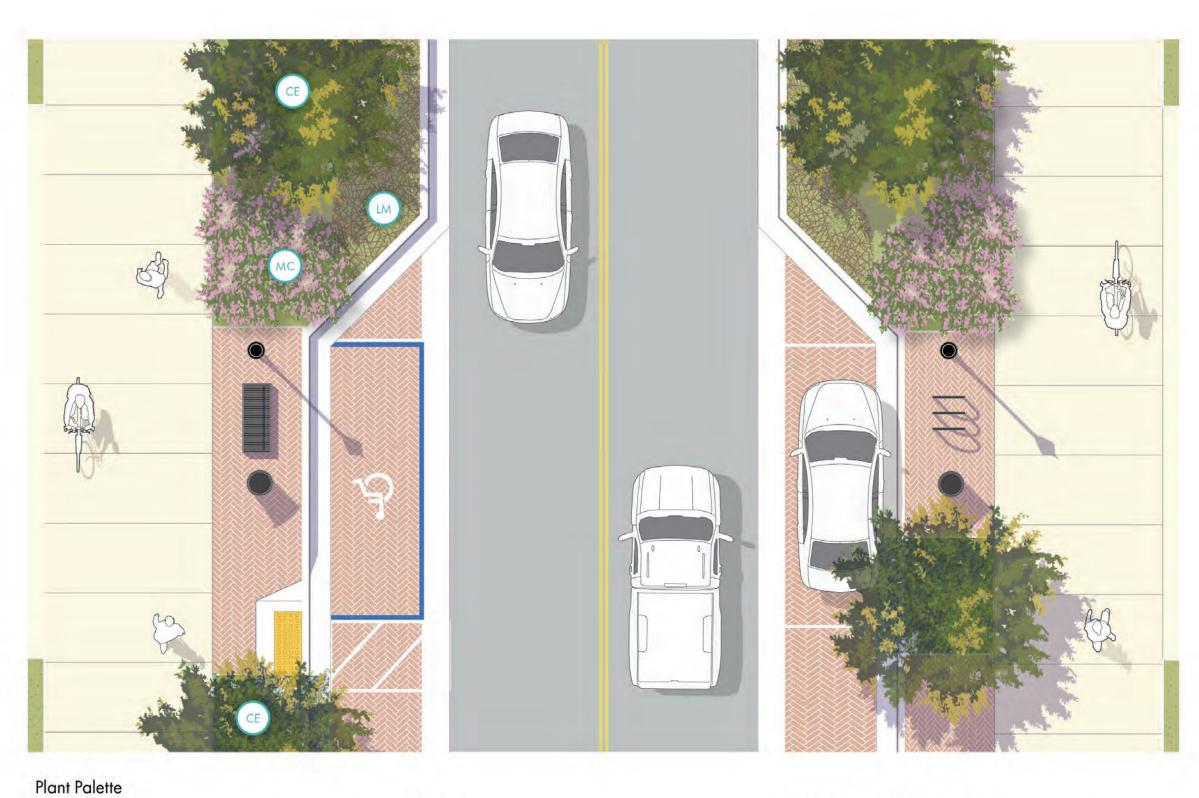

## Alternative A2 - Shared Use Path Naples, FL Streetscape | 1st Avenue South | Typical Sections

CM - Carissa Macrocarpa (Dwarf Natal Palm) MC - Muhlenbergia Capillaris (Muhly Grass) CE - Conocarpus erectus ( Green Buttonwood)

Shade Trees

Groundcover / Grasses LM - Liriope muscari (Blue Goddess Liriope)
MC - Muhlenbergia Capillaris (Muhly Grass)