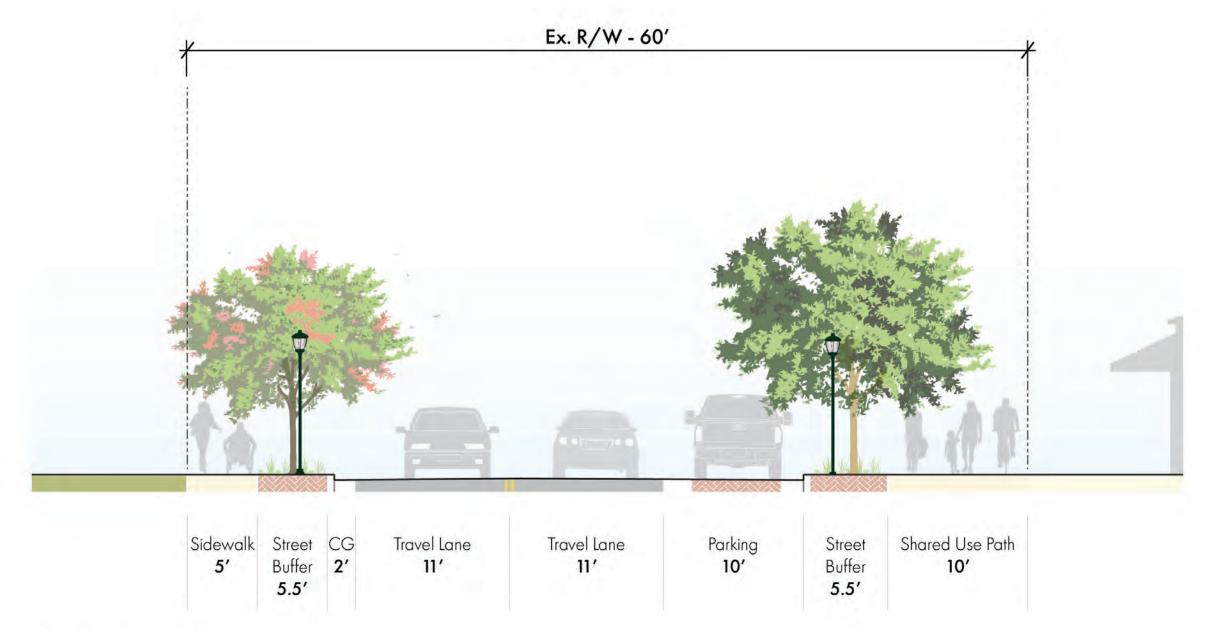

Naples, FL Streetscape | 12th Street South | Typical Sections

CG - Curb and Gutte

Plant Palette

BU - Bucida buceras (Shady Lady Black Olive) JH - Jetropha hestata (Jetropha)

GM -Duranta repens 'GM' (Gold Mound) IL - Illex vomitoria 'Stokes' (Stokes Holly) IC - Ixora coccinea (Red Ixora)

Groundcover / Grasses AI - Alacantra imperialis (Bromeliad) TA - Trachelospermum asiaticum (Jasmine)