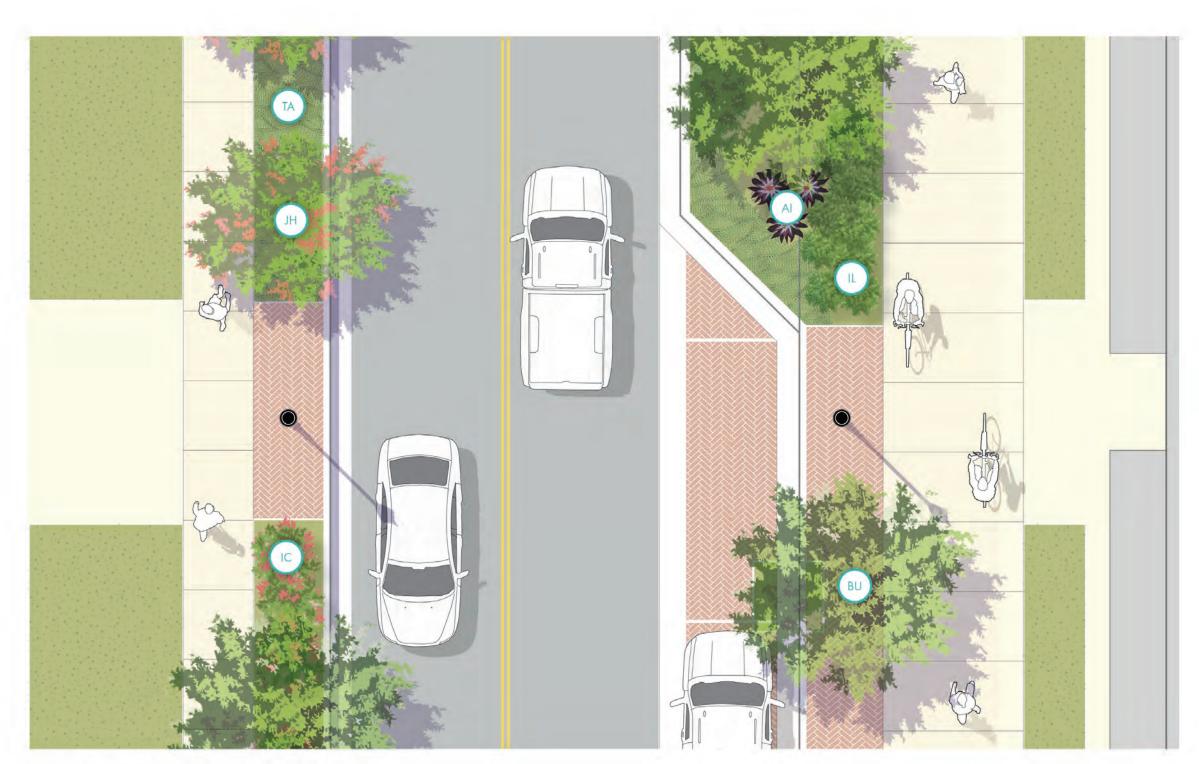

Naples, FL Streetscape | 12th Street South | Typical Sections

CG - Curb and Gutte

Plant Palette

BU - Bucida buceras (Shady Lady Black Olive) JH - Jetropha hestata (Jetropha)

GM -Duranta repens 'GM' (Gold Mound) IL - Illex vomitoria 'Stokes' (Stokes Holly) IC - Ixora coccinea (Red Ixora)

Groundcover / Grasses AI - Alacantra imperialis (Bromeliad) TA - Trachelospermum asiaticum (Jasmine)