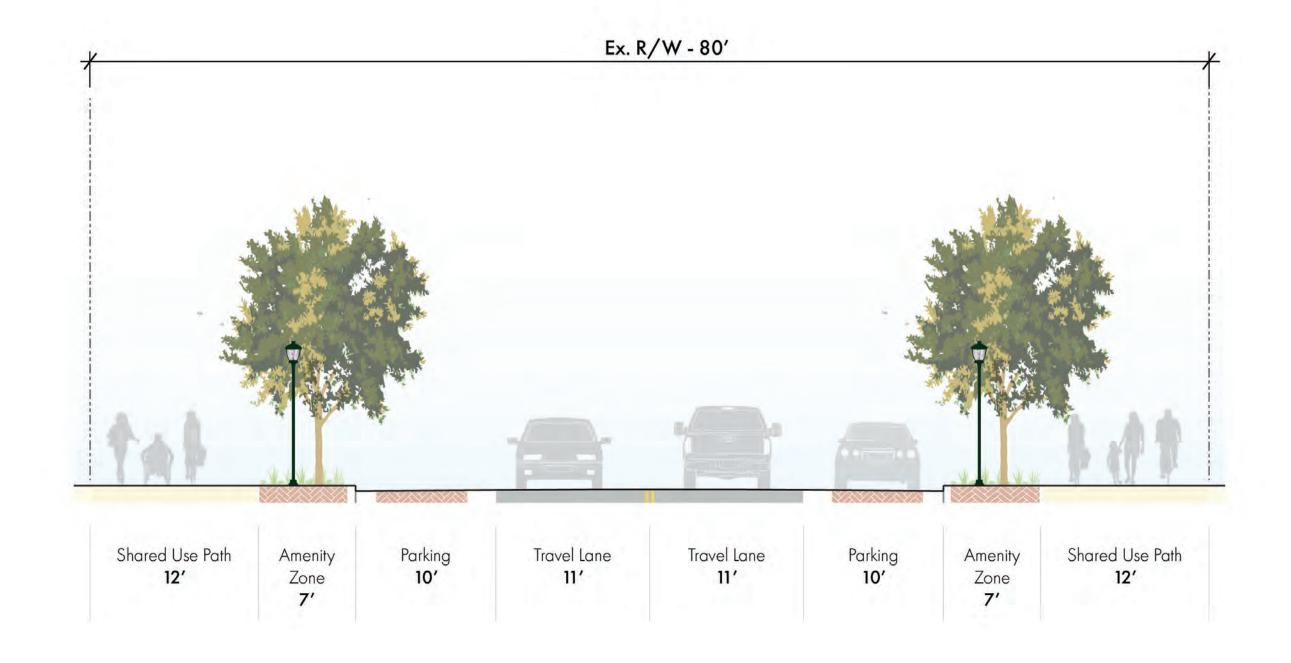

## Alternative A2 - Shared Use Path Naples, FL Streetscape | 1st Avenue South | Typical Sections

CM - Carissa Macrocarpa (Dwarf Natal Palm) MC - Muhlenbergia Capillaris (Muhly Grass) CE - Conocarpus erectus ( Green Buttonwood)

Shade Trees

Groundcover / Grasses LM - Liriope muscari (Blue Goddess Liriope)
MC - Muhlenbergia Capillaris (Muhly Grass)