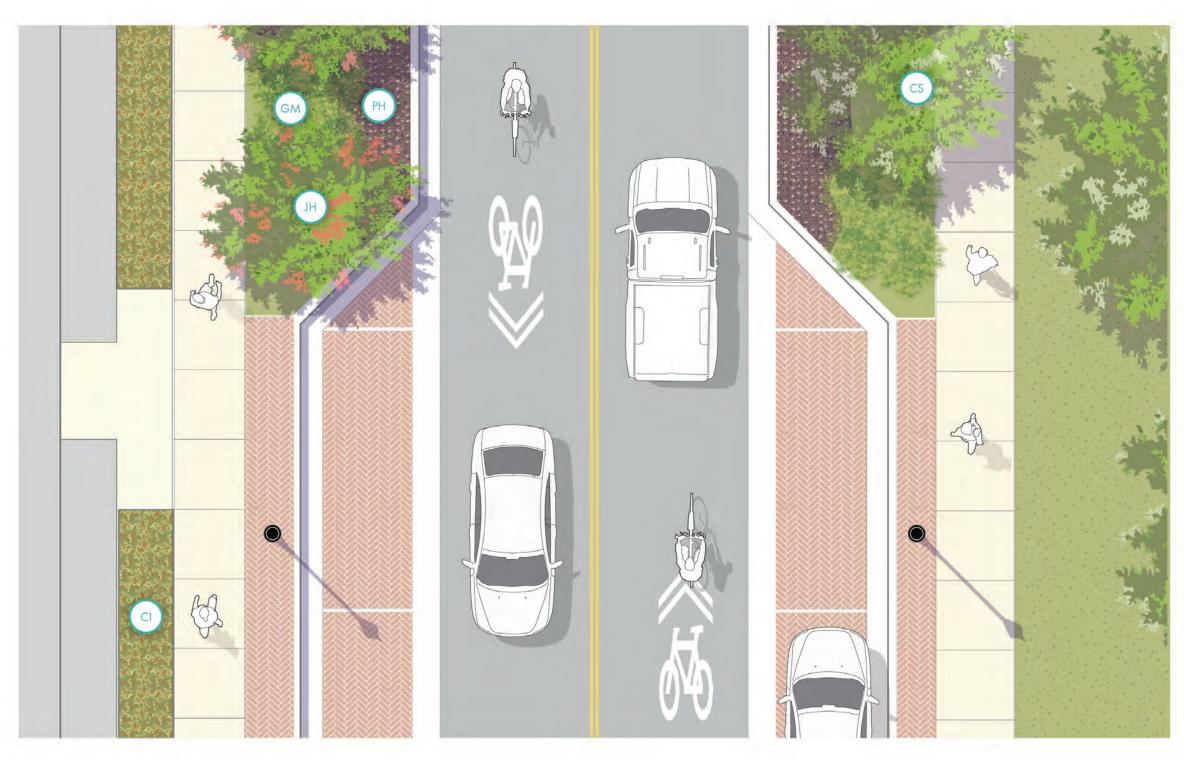

#### Alternative B1 - Neighborhood Bikeway / Shared Travel Lanes Naples, FL Streetscape | 10th Street North | Typical Sections

Plant Palette

CS - Conocarpus erectus 'sericeus' (Silver Button-JH - Jetropha hestata (Jetropha)

CI - Chyrsobalanus icaco (Red Tip Cocoplum)
GM -Duranta repens 'GM' (Gold Mound)

Groundcover / Grasses PH - Tradescantia pallida (Purple Heart) TA - Trachelospermum asiaticum (Jasmine)