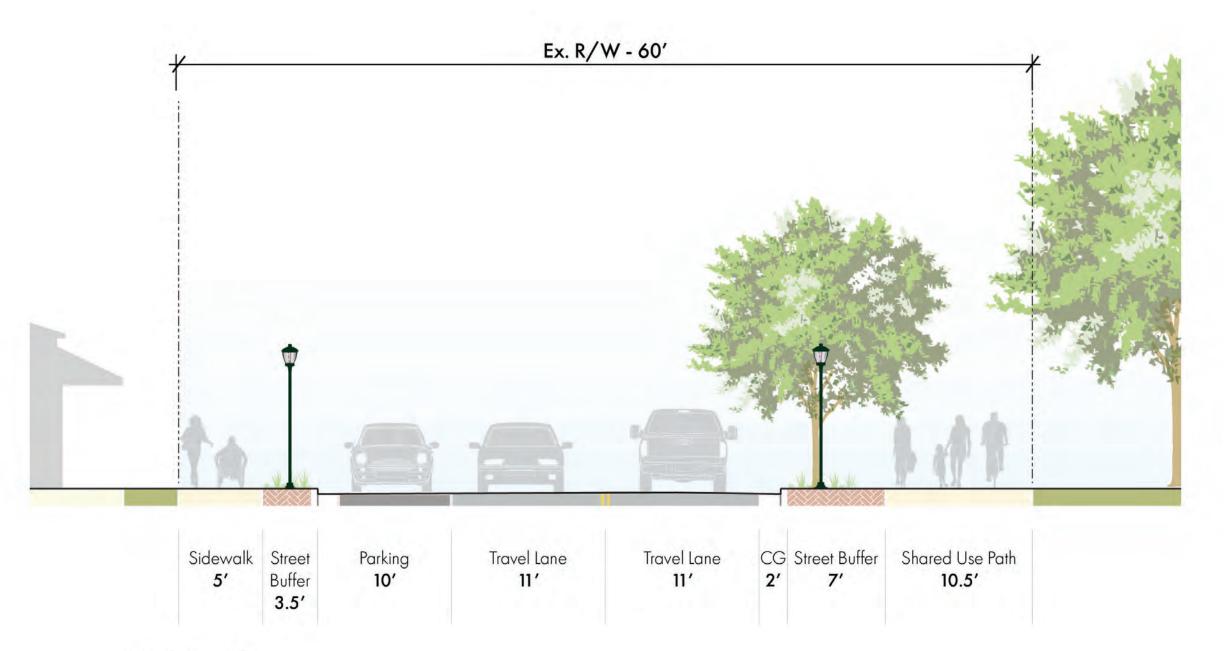

## Alternative B2 - Shared Use Path Naples, FL Streetscape | 10th Street North | Typical Sections

CG - Curb and Gutter

Plant Palette

CS - Conocarpus erectus 'sericeus' (Silver Button-

JH - Jetropha hestata (Jetropha)

CI - Chyrsobalanus icaco (Red Tip Cocoplum)
GM -Duranta repens 'GM' (Gold Mound)

Groundcover / Grasses PH - Tradescantia pallida (Purple Heart)
TA - Trachelospermum asiaticum (Jasmine)