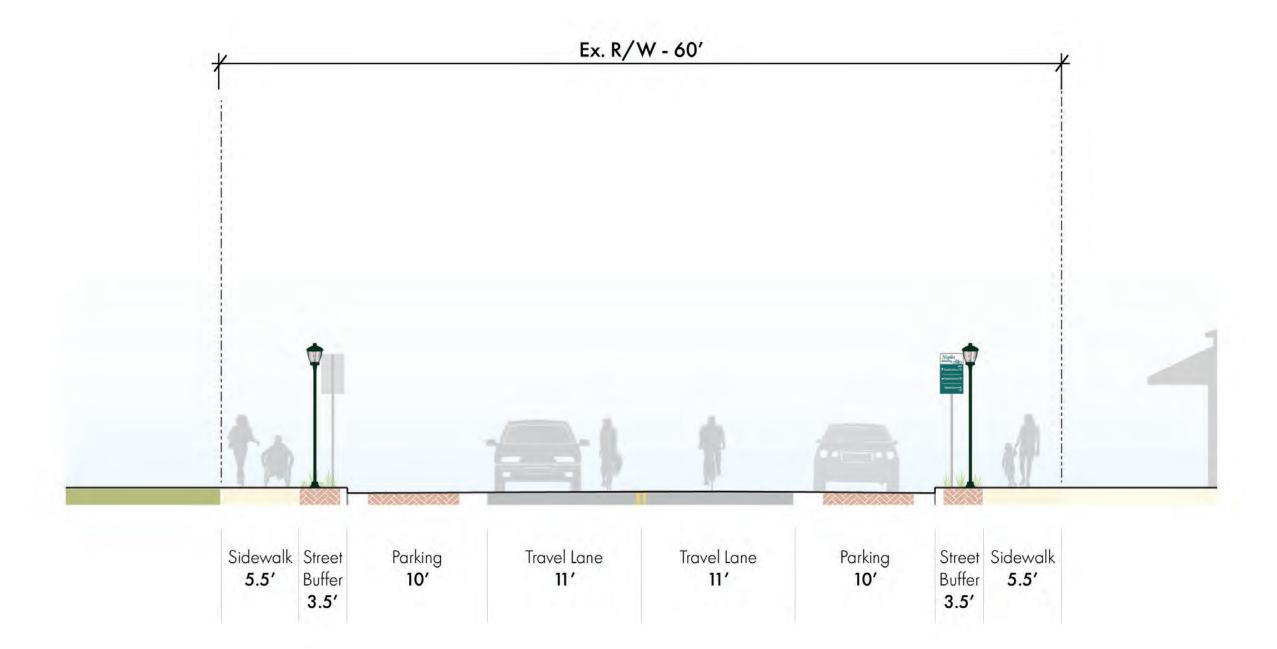

# Naples, Florida Streetscape Design 1 Typical Sections and Plans

Alternative C1 - Neighborhood Bikeway / Shared Travel Lanes Naples, FL Streetscape | 12th Street South | Typical Sections

Plant Palette

BU - Bucida buceras (Shady Lady Black Olive) JH - Jetropha hestata (Jetropha)

GM -Duranta repens 'GM' (Gold Mound)
IL - Illex vomitoria 'Stokes' (Stokes Holly)

Groundcover / Grasses AI - Alacantra imperialis (Bromeliad) TA - Trachelospermum asiaticum (Jasmine) Alternative C2 - Shared Use Path