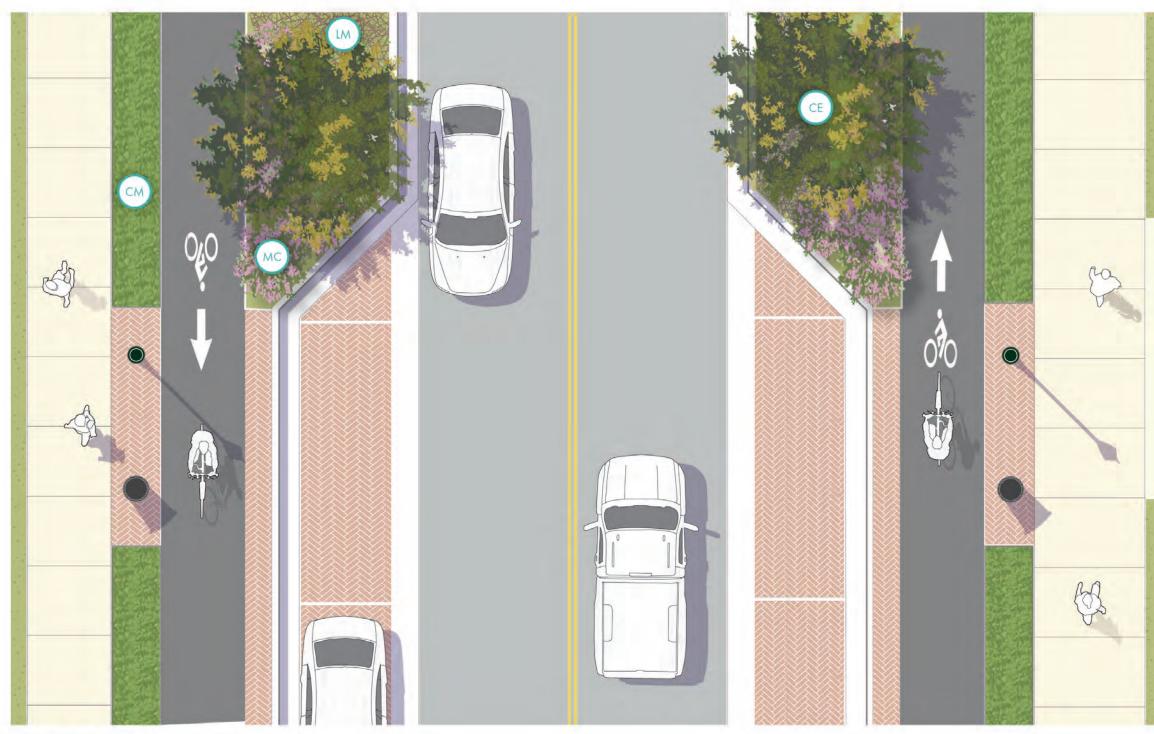

#### Alternative A1 - Sidewalk Level Separated Bikeways Naples, FL Streetscape | 1st Avenue South | Typical Sections

Plant Palette

CE - Conocarpus erectus ( Green Buttonwood)

CM - Carissa Macrocarpa (Dwarf Natal Palm)

Groundcover / Grasses LM - Liriope muscari (Blue Goddess Liriope) MC - Muhlenbergia Capillaris (Muhly Grass)