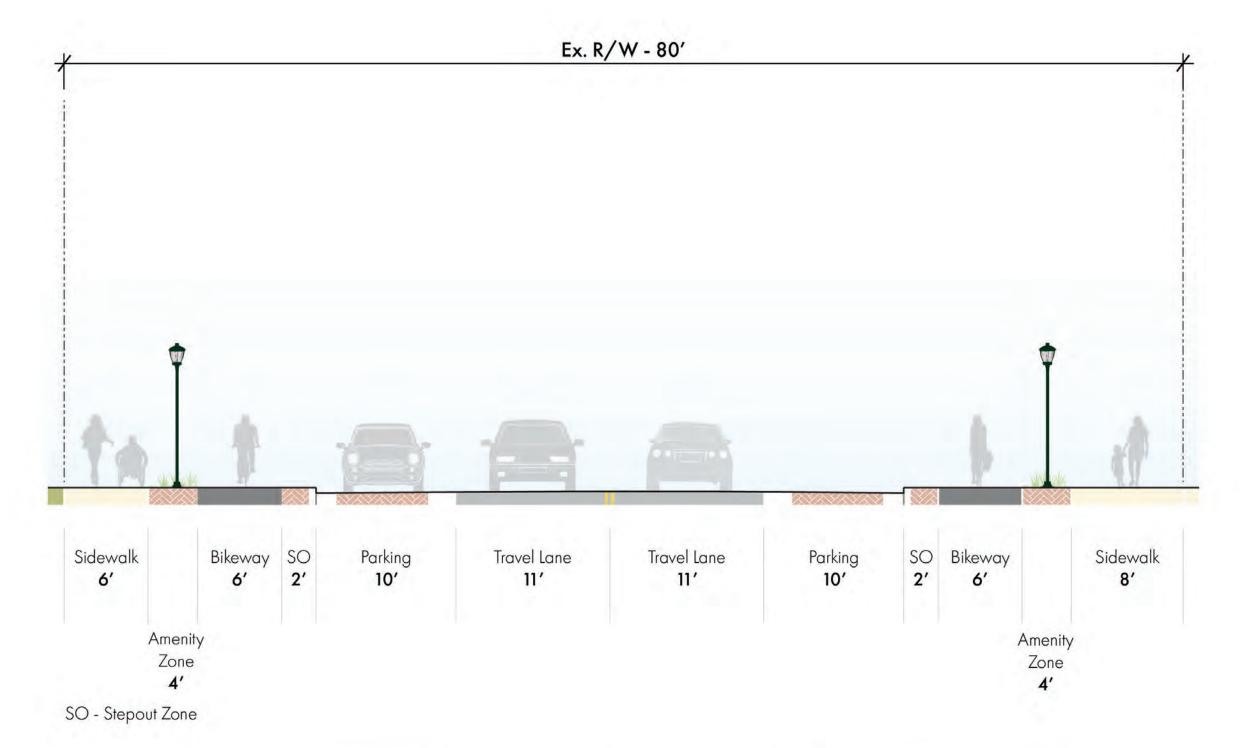

#### Alternative A1 - Sidewalk Level Separated Bikeways Naples, FL Streetscape | 1st Avenue South | Typical Sections

Plant Palette

CE - Conocarpus erectus ( Green Buttonwood)

CM - Carissa Macrocarpa (Dwarf Natal Palm)

Groundcover / Grasses LM - Liriope muscari (Blue Goddess Liriope) MC - Muhlenbergia Capillaris (Muhly Grass)