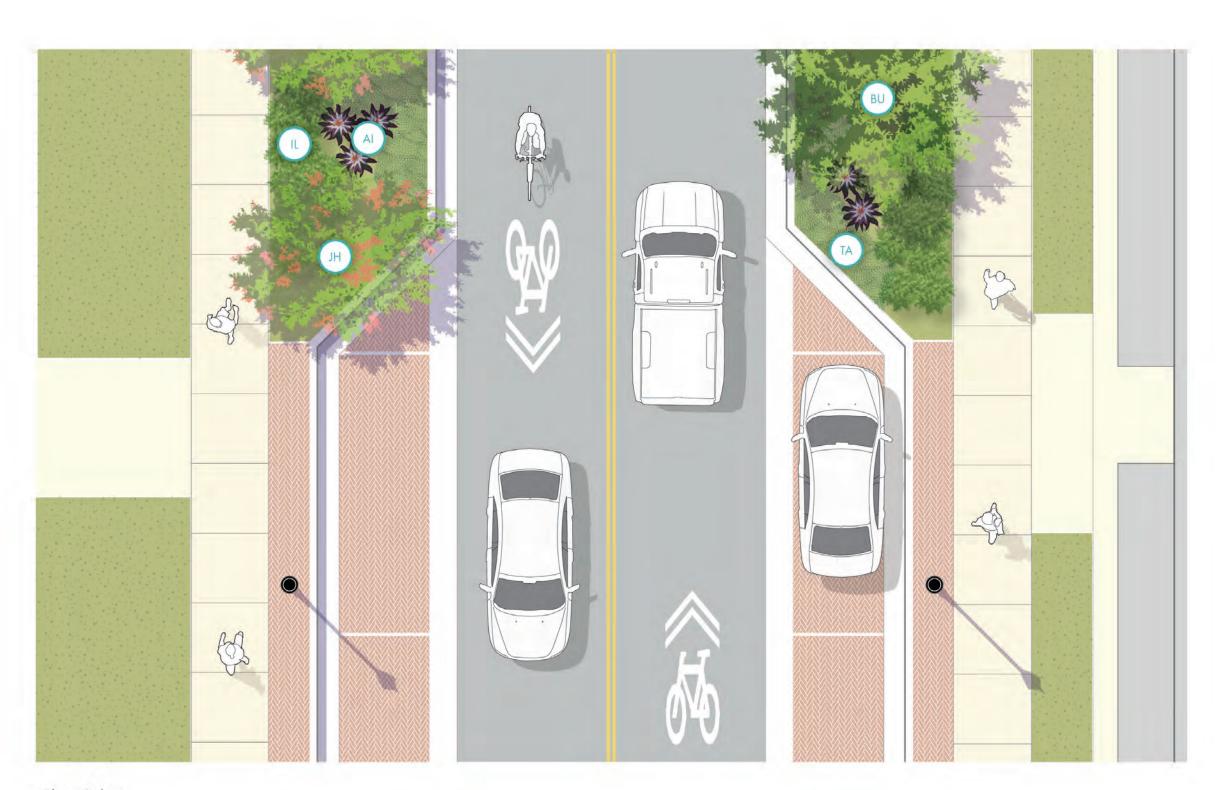

# Naples, Florida Streetscape Design 1 Typical Sections and Plans

Alternative C1 - Neighborhood Bikeway / Shared Travel Lanes Naples, FL Streetscape | 12th Street South | Typical Sections

Plant Palette

BU - Bucida buceras (Shady Lady Black Olive) JH - Jetropha hestata (Jetropha)

GM -Duranta repens 'GM' (Gold Mound)
IL - Illex vomitoria 'Stokes' (Stokes Holly)

Groundcover / Grasses AI - Alacantra imperialis (Bromeliad) TA - Trachelospermum asiaticum (Jasmine) Alternative C2 - Shared Use Path