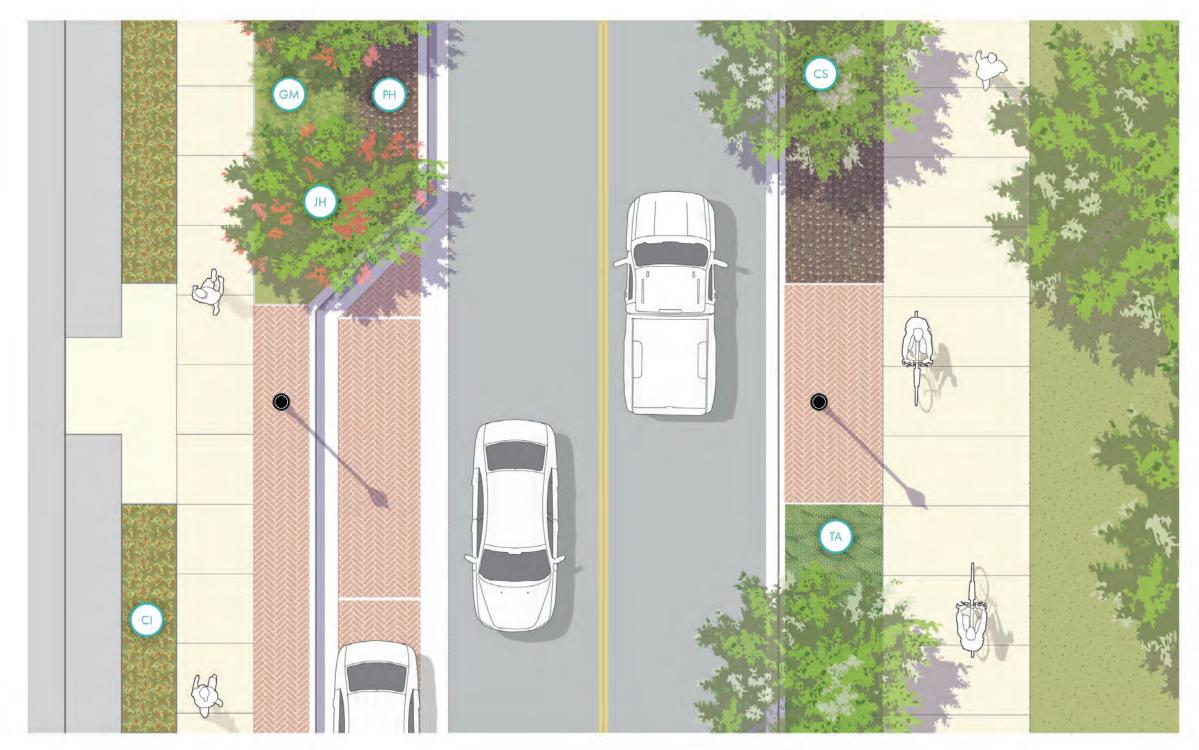

## Alternative B2 - Shared Use Path Naples, FL Streetscape | 10th Street North | Typical Sections

CG - Curb and Gutter

Plant Palette

CS - Conocarpus erectus 'sericeus' (Silver Button-

JH - Jetropha hestata (Jetropha)

CI - Chyrsobalanus icaco (Red Tip Cocoplum)
GM -Duranta repens 'GM' (Gold Mound)

Groundcover / Grasses PH - Tradescantia pallida (Purple Heart)
TA - Trachelospermum asiaticum (Jasmine)