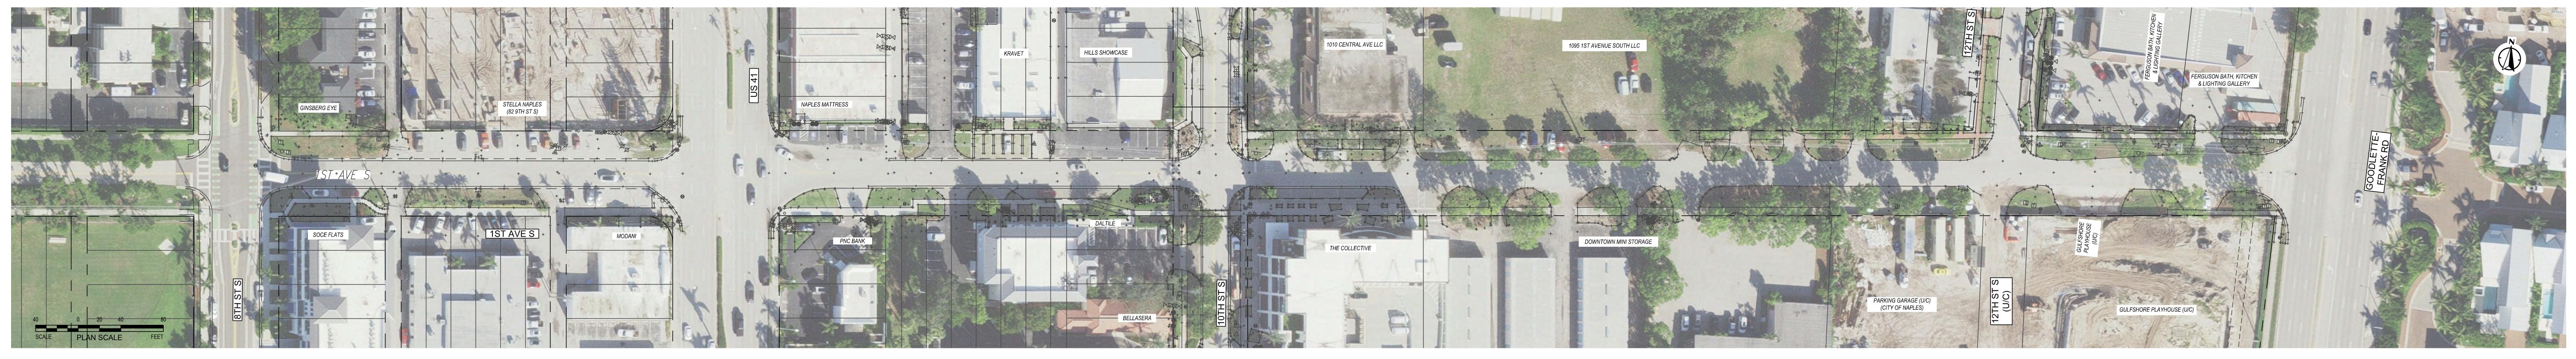

## LEGEND

ASPHALT ROADWA

SHARED USE PATH OR BIKEWA CONCRETE SIDEWALK

AMENITY OR STEPOUT ZC STREET/LANDSCAPE BUFFER DETECTABLE WARNING SURFACETRUCK APRONBRICK-RED PAVER PARKING AREA

NAPLES COMPLETE STREETS - 1ST AVENUE SOUTH EXISTING CONDITIONS