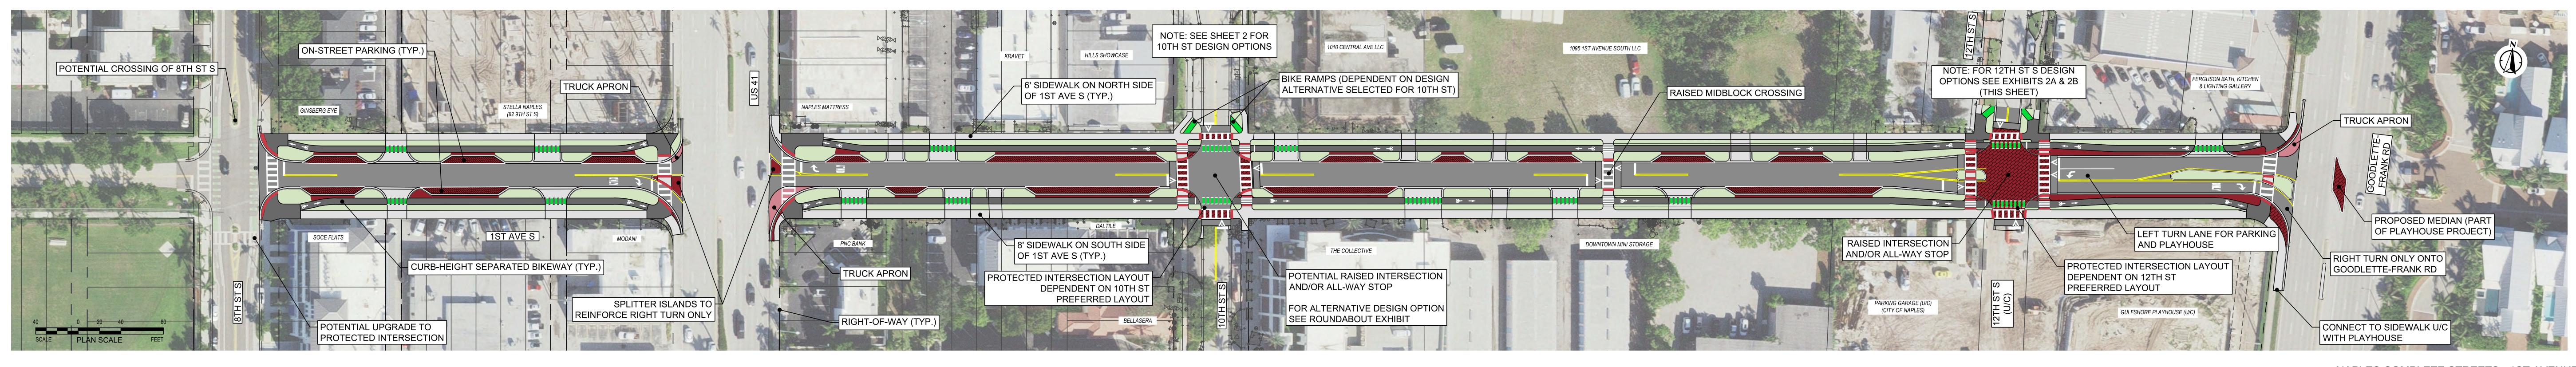

NAPLES COMPLETE STREETS - 1ST AVENUE SOUTH ALTERNATIVE A1 - SIDEWALK LEVEL SEPARATED BIKEWAYS

NAPLES COMPLETE STREETS - 1ST AVENUE SOUTH ALTERNATIVE A2 - SHARED USE PATH

NAPLES COMPLETE STREETS - 12TH STREET SOUTH EXISTING CONDITIONS