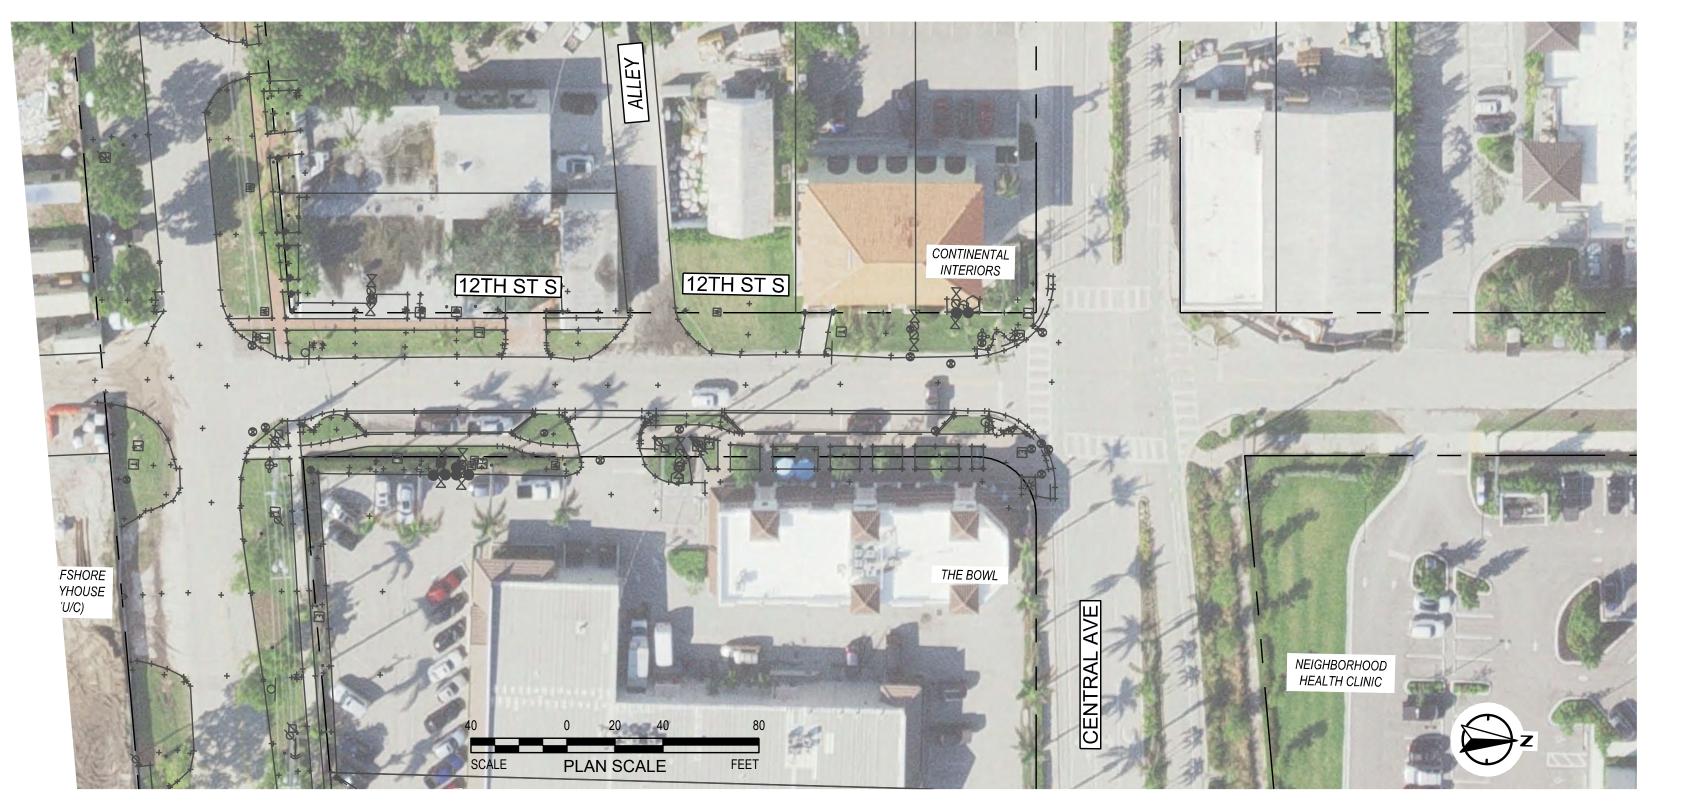

NAPLES COMPLETE STREETS - 1ST AVENUE SOUTH ALTERNATIVE A1 - SIDEWALK LEVEL SEPARATED BIKEWAYS

NAPLES COMPLETE STREETS - 1ST AVENUE SOUTH ALTERNATIVE A2 - SHARED USE PATH

NAPLES COMPLETE STREETS - 12TH STREET SOUTH EXISTING CONDITIONS