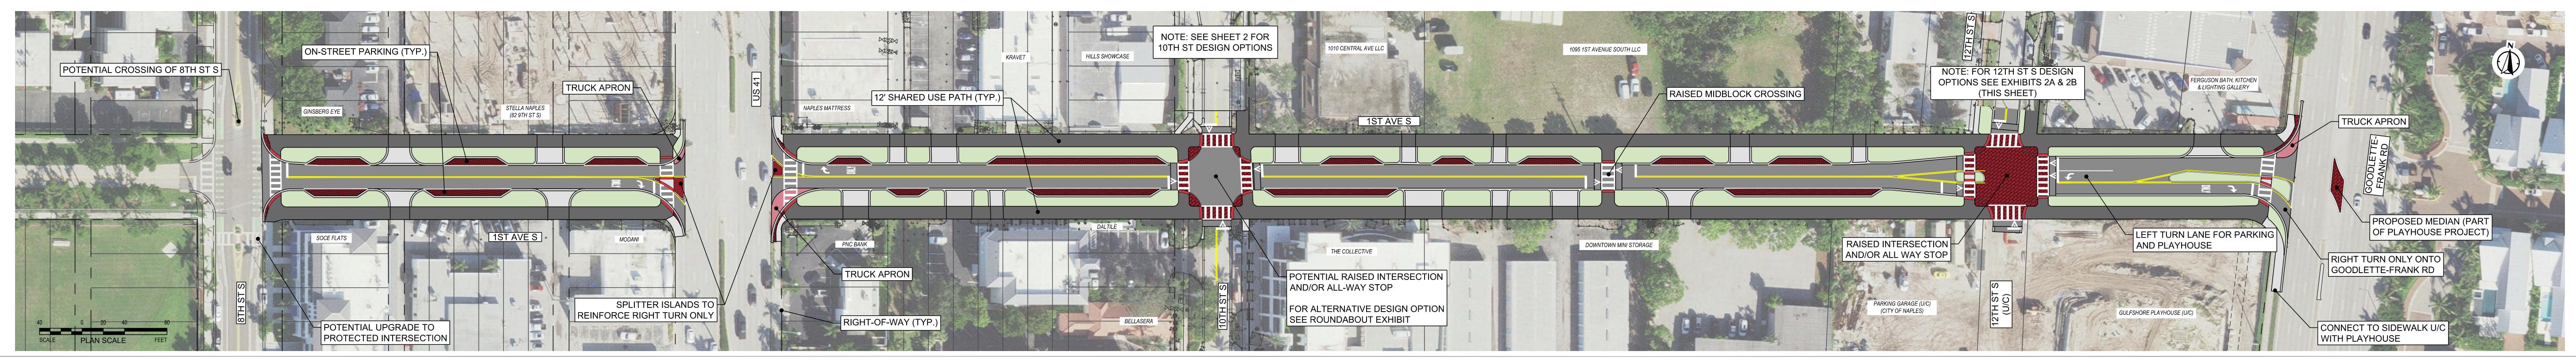

NAPLES COMPLETE STREETS - 1ST AVENUE SOUTH ALTERNATIVE A1 - SIDEWALK LEVEL SEPARATED BIKEWAYS

NAPLES COMPLETE STREETS - 1ST AVENUE SOUTH ALTERNATIVE A2 - SHARED USE PATH

NAPLES COMPLETE STREETS - 12TH STREET SOUTH EXISTING CONDITIONS