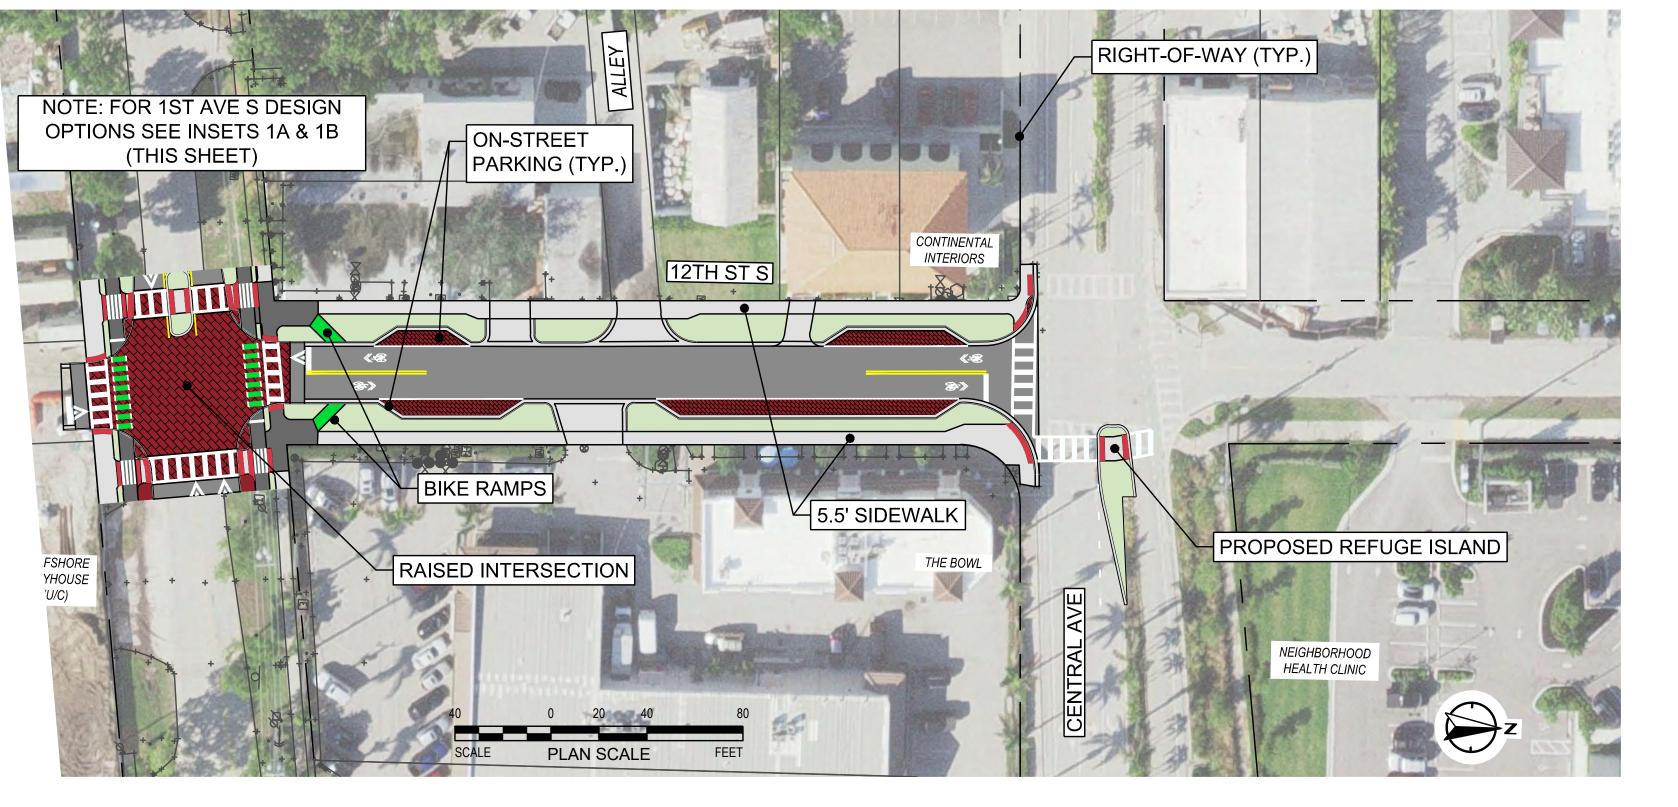

NAPLES COMPLETE STREETS - 1ST AVENUE SOUTH ALTERNATIVE A1 - SIDEWALK LEVEL SEPARATED BIKEWAYS

NAPLES COMPLETE STREETS - 1ST AVENUE SOUTH ALTERNATIVE A2 - SHARED USE PATH

NAPLES COMPLETE STREETS - 12TH STREET SOUTH EXISTING CONDITIONS